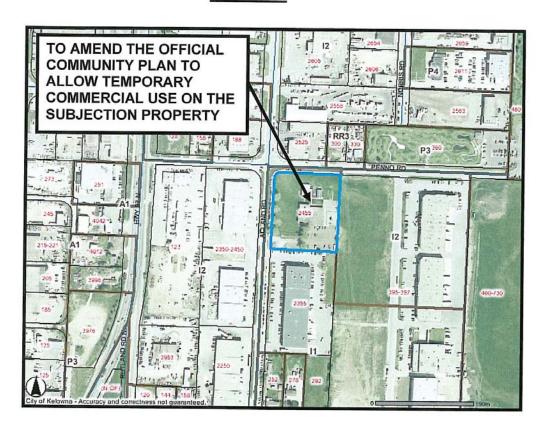

## Official Community Plan Amendment No. OCP06-0024 – R352 Enterprise Ltd. – (Aberdeen Hall Preparatory School) 2355-2455 Acland Road

A bylaw to amend the "Kelowna 2020 - Official Community Plan Bylaw No. 7600".

The properties listed below are hereby designated as Temporary Use Permit Areas:

| TEMPORARY USE<br>TYPE                | EFFECTIVE DATES                                | DESIGNATED PERMIT AREA                                                                                                                                                         |
|--------------------------------------|------------------------------------------------|--------------------------------------------------------------------------------------------------------------------------------------------------------------------------------|
| Commercial use for a private school. | From the date of adoption until June 30, 2007. | Legal Address: (Part of) Lot 1, Section 2, Twonship 23, ODYD, Plan 11263 as shown on Map "A" which is attached to and forms part of this bylaw.  Street: 2355-2455 Acland Road |

## **MAP "A"**